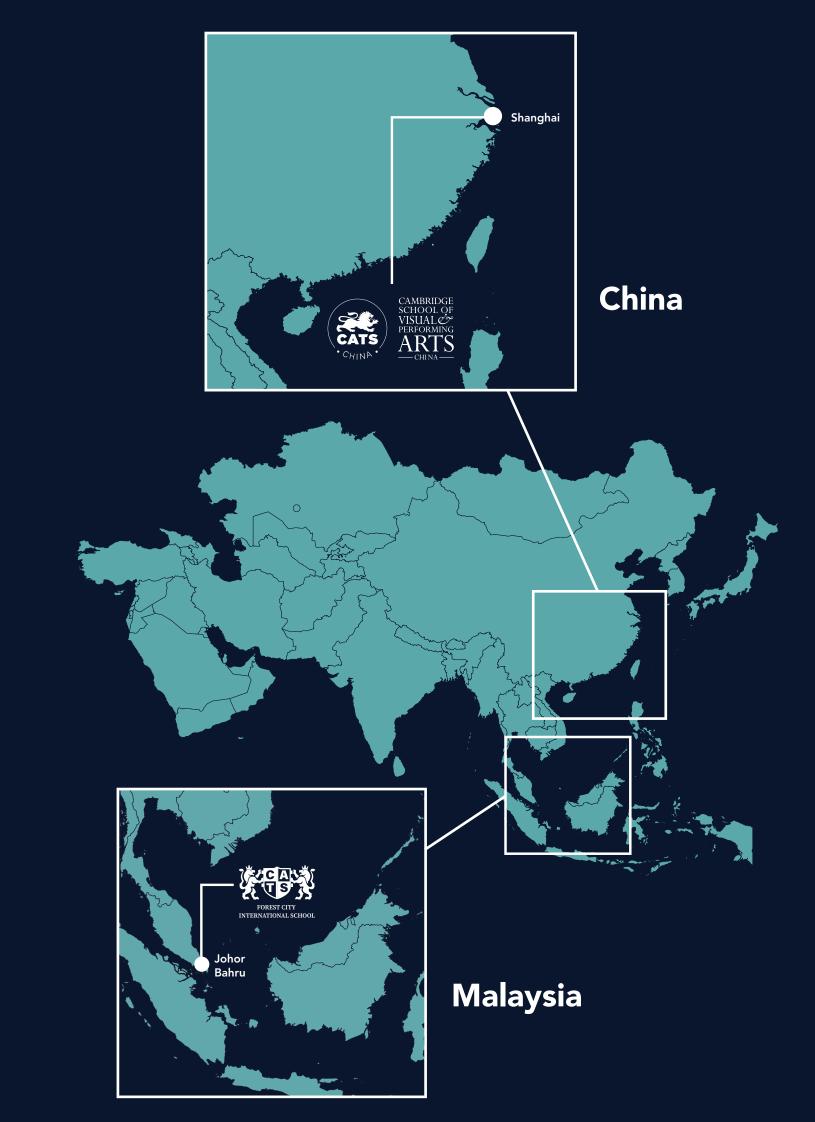

# Our China Schools

# PREPARING YOU FOR UNIVERSITY SUCCESS

CATS College China offers a two-year UK/US academic curriculum to Chinese and foreign national students at Grades 10 and 11, with two years study in China followed by a year at one of the CGS schools in the UK or US.

# SCHOOL OF VISUAL OPERFORMING ARTS —CHINA—

**CAMBRIDGE** 

# Become the artist you want to be

CSVPA China offers art and design, drama and music courses to Chinese and foreign national students at Grades 10 and 11. The CSVPA China model is 2+1 for Art and Design courses and 2+2 for Drama and Music courses. Students spend two years studying in China followed by a year (two years for music students) at CSVPA in Cambridge or CATS Academy Boston.

# Our Locations

CAMBRIDGE SCHOOL OF VISUAL & PERFORMING ARTS —LONDON —

USA UK