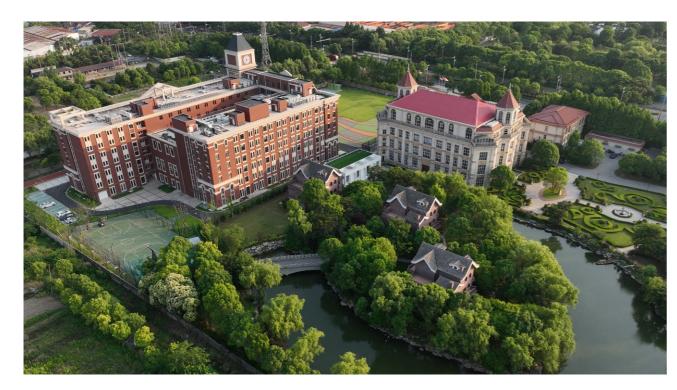

# Our Malaysia School

## **FCIS**

#### **Forest City International School**

Forest City International School, established in September 2018 in Johor Bahru, Malaysia, is a renowned American style K12 boarding school that offers education from kindergarten through high school. The school maintains a low student-to-teacher ratio of 4:1 and currently enrolls approximately 200 students, supported by a dedicated faculty and staff of 80. The academic curriculum adheres to the Common Core State Standards and incorporates the Advanced Placement (AP) system, ensuring students receive a comprehensive and challenging educational experience.

**Location:** Johor Bahru, Malaysia

Age group: 3 to 18

Campus capacity: 1200

Nationality mix: 16 different nationalities

Website: www.cats-fc.org

Excellent Faculty
100% English instruction by
experienced international teachers.